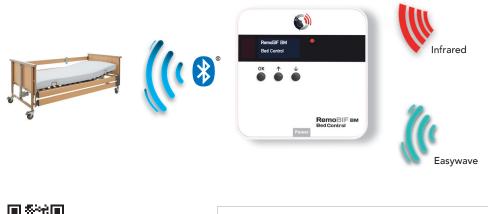

## RemoBIF BM Bed control for all!

A big wish of many people with limitations of the upper limbs is being fulfilled: Control the bed yourself again! A big step for more quality of life.

To adjust the inclination of the backrest or footrest, no one needs to be called for help. The RemoBIF BM from CSS is an **MDR-compliant bed control interface** that enables the safe control of your own bed with individual control elements, communication (AAC) and environmental control devices.

RemoBIF BM is specially designed for the Burmeier care bed "Dali" that use protected Bluetooth® control. These beds can be safely controlled with infrared signals or Easywave radio. Both are supported by many common communication (AAC) and environment control devices and make the choice of control elements such as proximity or acoustic sensors, switches, buttons, head and eye control flexible.