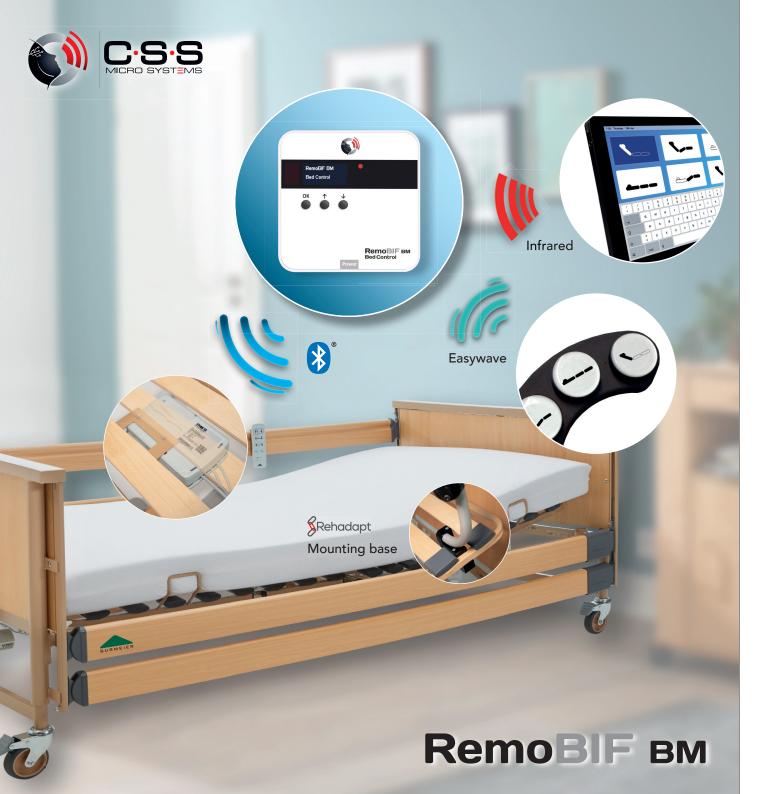

RemoBIF BM is specially designed for the Burmeier care bed "Dali" that use protected Bluetooth® control. These beds can be safely controlled with infrared signals or Easywave radio. Both are supported by many common communication (AAC) and environment control devices and make the choice of control elements such as proximity or acoustic sensors, switches, buttons, head and eye control flexible.

Connection and installation are done easily and menu-driven in a short time. The bed control interface has **integrated safety functions** that prevent critical situations when it is controlled via infrared and radio. For example, a continuous function is interrupted after a predefined time. Mounting elements from the market leader Rehadapt also contribute to safety, which enable the secure attachment of the environment control or communication devices to the backrest of the "Dali" bed. Even systems with eye control are always optimally positioned.