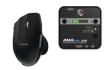

#### **AMANEO MOUSE ADAPTER**

AMAneo str

AMAneo BTi

AMAneo BTi is a mouse interface for iOS devices with a tremor filter.

#20522

AMAneo USB

AMAneo USB is an adapter with a tremor filter for all USB mice.

#20520