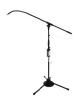

|       | Mounting Arm               | Mounting Arm, 1/4"-3/8" thread, wheel lock.                                                             | #19004 |
|-------|----------------------------|---------------------------------------------------------------------------------------------------------|--------|
|       | Universal Tripod           | Universal Tripod with 2,5 kg s<br>tabilization weight 210/7 3/8".                                       | #20059 |
|       | Ball Joint black           | Ball Joint black 1/4" external thread, incl. adapter 1/4" to 3/8".                                      | #19032 |
| (ha)) | Tube holder<br>Size 2      | Tube holder Size 2 for Hy-Pneu-<br>max-Module. (Exchange part)                                          | #20432 |
|       | Tube holder<br>Size 1      | Tube holder Size 1 for ClickMan.<br>(Exchange part)                                                     | #20424 |
| Ţ     | Wall Mount<br>Size 1       | Wall Mount Size 1 for ClickMan.                                                                         | #19013 |
| #     | Wall Mount<br>Size 2       | Wall Mount Size 2 for Hy-Pneu-<br>max-Module.                                                           | #19014 |
| 4     | Mounting Plate<br>magnetic | Mounting Plate for AS one, IR one, Rx one, ABL. Magnetic mounting plate for Mounting Arm or wall mount. | #20459 |