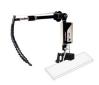

#### **Proximity Switches**

Complete Set ProX one

Complete Set ProX one with mounting armProximity Switch 12 mm with a mounting arm and a universal.

#20430

Complete Set ProX one on tripod Complete Set ProX one on tripod with weight Proximity Switch 12 mm on a tripod with weight for heavy duty.