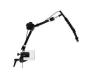

Floorstand for clinics, AssistX ProX one proximity switch, flexarm, drinking aid arm, bottle holder.

#20532

AssistX ProX one on tripod with weight

To trigger a call from the integrated proximity sensor, it is sufficient to bring one part of the body into its immediate vicinity.