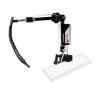

#### **Hygienic Pneumatic Switches**

Hy-Pneumax complete set

Hinged bracket including pneumatic switch, flexible tube, hygiene filter.

#20037

Floorstand for clinics

Hy-Pneumax complete set, flexible tube, hygiene filter, drinking aid arm, bottle holder.

#20195

Hy-Pneumax complete set

Tripod, weightincluding pneumatic switch, flexible tube, hygiene filter.

#20035

Hy-Pneumax 6-Months-Hygienic Pack 10x filter, 16x mouse piece, 16x hose 2 m.

#20031

5 Pack hygienic filters Suitable for Hy-Pneumax hygiene filters with 13 cm hose and nipple.