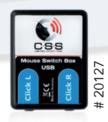

## Switch BOX USB Switch Adapter

KeySWITCH

Keyboard Keys Space and Enter

MouseSWITCH

Mouse click left and right

Multi2SWITCH

10 combinations adjustable

**The switch boxes** are used to connect one or two switches or sensors to computers, tablets, etc.. They simulate keys or mouse functions. This allows to control many learning and communication software.

**The functions** can either be triggered via two individual buttons with a 1/8"/3.5mm mono jack plug or a sensor with two functions (e.g. Hy-Pneumax sipp and puff switch) with a 1/8"/3.5mm stereo jack plug.