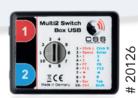

## Switch BOX USB Switch Adapter

KeySWITCH

Keyboard Keys Space and Enter

MouseSWITCH

Mouse click left and right

Multi2SWITCH

10 combinations adjustable

**The switch boxes** are used to connect one or two switches or sensors to computers, tablets, etc.. They simulate keys or mouse functions. This allows to control many learning and communication software.

**The functions** can either be triggered via two individual buttons with a 1/8"/3.5mm mono jack plug or a sensor with two functions (e.g. Hy-Pneumax sipp and puff switch) with a 1/8"/3.5mm stereo jack plug.