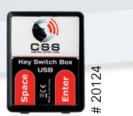

## Switch BOX USB Switch Adapter

KeySWITCH

Keyboard Keys Space and Enter

MouseSWITCH

Mouse click left and right

Multi2SWITCH

10 combinations adjustable

**The switch boxes** are used to connect one or two switches or sensors to computers, tablets, etc.. They simulate keys or mouse functions. This allows to control many learning and communication software.

**The functions** can either be triggered via two individual buttons with a 1/8"/3.5mm mono jack plug or a sensor with two functions (e.g. Hy-Pneumax sipp and puff switch) with a 1/8"/3.5mm stereo jack plug.