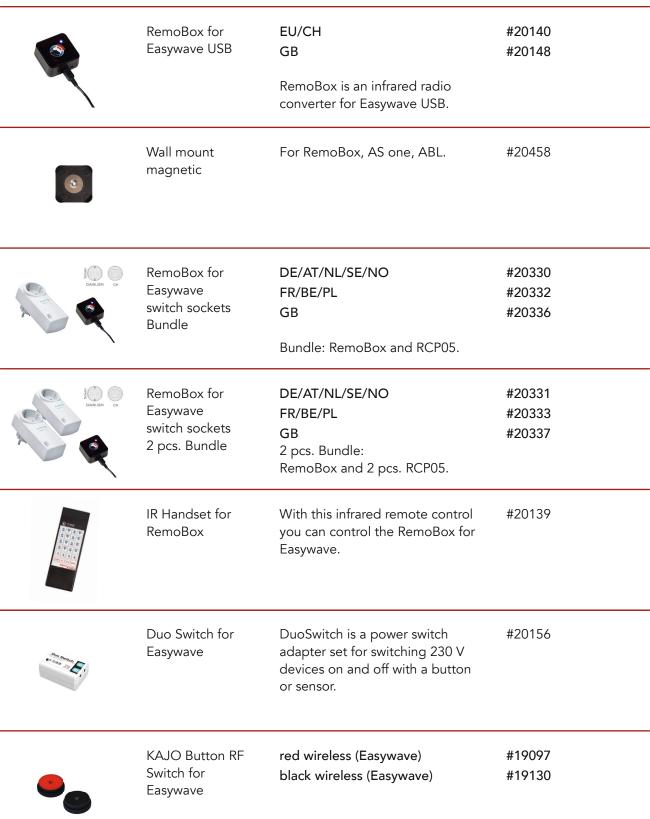

RemoBIF BT Bed Interface Infrared/Easywave for Bluetooth Beds Burmeier Dali Standard.

#20082

Available around early 2022

IR Handset for BIF8plus

10 Channel Handset for BIF8 plus Bed Interface.

#20324

| Bed Interface BIF8plus Switch Control unit Package  ICSmini  ICSmini is a 10- Channel IR Switch Box.  IR Handset for ICSmini  IR Controlbox Netti  IR Handset of Controlling the ICSmini Switch of Handset of Controlbox Netti  IR Handset for Controlling the Netti III IR-Box.  IR Handset for Controlbox Netti  IR Handset for Controllox Netti  IR Handset for Controlbox Netti  IR Handset for Controllox Netti  IR Handset for Controlbox Netti  IR Handset for Controllox Netti  IR Handset for InControl System 8  V2 IR-Switchbox  IR Handset for InControl System 8  V2 IR-Switchbox  IR Handset for InControl System 8  V2 IR Handset for InControl System 8  For controlling the ICS8v2. #20323 |                              |                                 |                                                                                                             |          |
|-------------------------------------------------------------------------------------------------------------------------------------------------------------------------------------------------------------------------------------------------------------------------------------------------------------------------------------------------------------------------------------------------------------------------------------------------------------------------------------------------------------------------------------------------------------------------------------------------------------------------------------------------------------------------------------------------------------------------------------------------------------------------------------------------------------------------------------------------|------------------------------|---------------------------------|-------------------------------------------------------------------------------------------------------------|----------|
| IR Handset for ICSmini  IR Controlbox Netti  IR Controlbox Netti  IR Controlbox Metti III comfort EL from Alu Rehab can be adjusted via infrared.  IR Handset for Controlbox Netti  In Control System 8 v2 IR-Switchbox  IR Handset for For controlling the Netti III IR-Box. #20325  IR Handset for For controlling the Netti III IR-Box. #20325                                                                                                                                                                                                                                                                                                                                                                                                                                                                                               |                              | BIF8plus Switch<br>Control unit | buttons/joystick, depending on bed/drive brands. Please fill out                                            | #20118-? |
| IR Controlbox Netti  With the IR control box, the different seating positions of the multifunctional wheelchair Netti III comfort EL from Alu Rehab can be adjusted via infrared.  IR Handset for Controlbox Netti  The ICS8 v2 IR switch box is the ideal addition wherever electrical devices need to be converted to an additional remote control.  IR Handset for For controlling the ICS8v2. #20323                                                                                                                                                                                                                                                                                                                                                                                                                                        |                              | ICSmini                         |                                                                                                             | #20321   |
| Netti different seating positions of the multifunctional wheelchair Netti III comfort EL from Alu Rehab can be adjusted via infrared.  IR Handset for Controllox Netti  InControl System 8 v2 IR-Switchbox  The ICS8 v2 IR switch box is the ideal addition wherever electrical devices need to be converted to an additional remote control.  IR Handset for For controlling the ICS8v2. #20323                                                                                                                                                                                                                                                                                                                                                                                                                                                |                              |                                 | •                                                                                                           | #20406   |
| Controlbox Netti  InControl System 8 v2 IR-Switchbox  The ICS8 v2 IR switch box is the ideal addition wherever electrical devices need to be converted to an additional remote control.  IR Handset for For controlling the ICS8v2. #20323                                                                                                                                                                                                                                                                                                                                                                                                                                                                                                                                                                                                      |                              |                                 | different seating positions of the<br>multifunctional wheelchair Netti<br>III comfort EL from Alu Rehab can | #20322   |
| v2 IR-Switchbox ideal addition wherever electrical devices need to be converted to an additional remote control.  IR Handset for For controlling the ICS8v2. #20323                                                                                                                                                                                                                                                                                                                                                                                                                                                                                                                                                                                                                                                                             |                              |                                 | For controlling the Netti III IR-Box.                                                                       | #20407   |
|                                                                                                                                                                                                                                                                                                                                                                                                                                                                                                                                                                                                                                                                                                                                                                                                                                                 |                              |                                 | ideal addition wherever electrical devices need to be converted to                                          | #20325   |
|                                                                                                                                                                                                                                                                                                                                                                                                                                                                                                                                                                                                                                                                                                                                                                                                                                                 | 12 3 A<br>1 2 6 B<br>7 0 9 C |                                 | For controlling the ICS8v2.                                                                                 | #20323   |