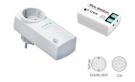

## **Power Switch Adapter Sets**

Power Switch Adapter Set DE/AT/NL/SE/NO #20077 FR/BE/PL #20160 GB #20159

Consisting of Duo Switch and Easywave mains socket.