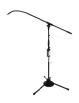

## **Proximity Switches**

Complete Set ProX one

Complete Set ProX one with mounting armProximity Switch 12 mm with a mounting arm and a universal.

#20430

Complete Set ProX one on tripod Complete Set ProX one on tripod with weight Proximity Switch
12 mm on a tripod with weight for heavy duty.